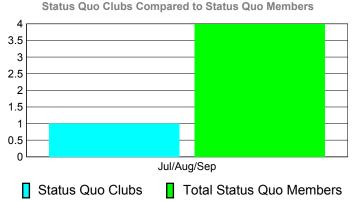

## 2011-2012 GMT Reports for District (or Undistricted) District 300C1

Total Status Quo Members