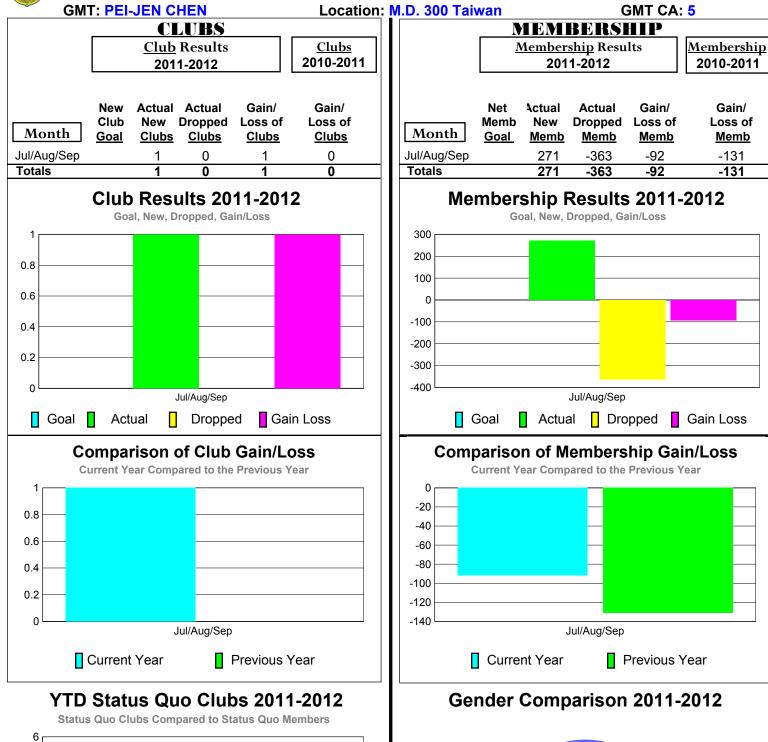

## 2011-2012 GMT Reports for District (or Undistricted) District 300C2

## 2011-2012 GMT Reports for District (or Undistricted) District 300C3

## 2011-2012 GMT Reports for District (or Undistricted) District 300D1

## 2011-2012 GMT Reports for District (or Undistricted) District 300D2