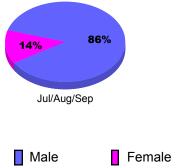

## 2011-2012 GMT Reports for District (or Undistricted) District 300 E2

77%

Female

23%

Male

Jul/Aug/Sep