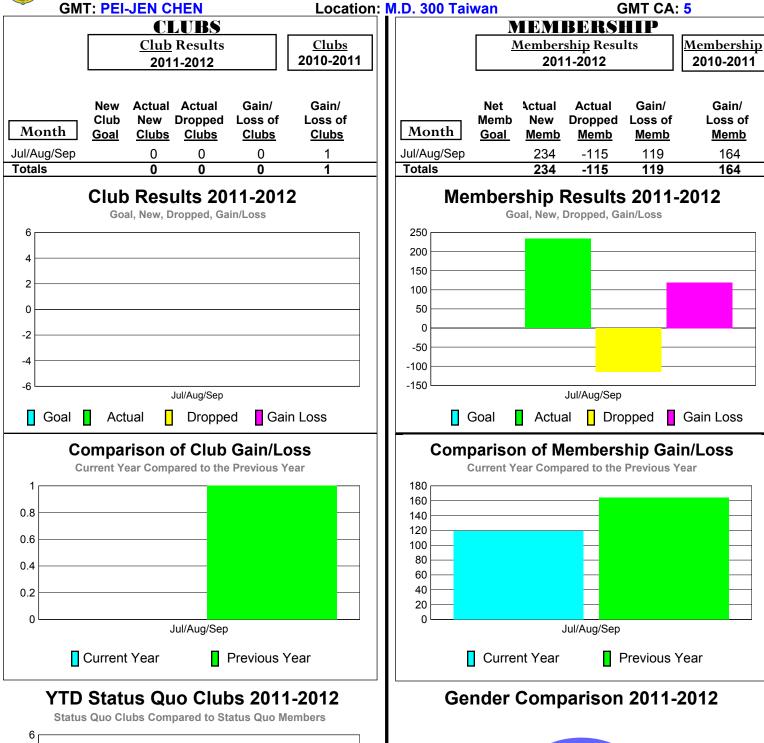

## 2011-2012 GMT Reports for District (or Undistricted) District 300 E1

4

2

0 -2

-6

Status Quo Clubs

Jul/Aug/Sep

■ Total Status Quo Members