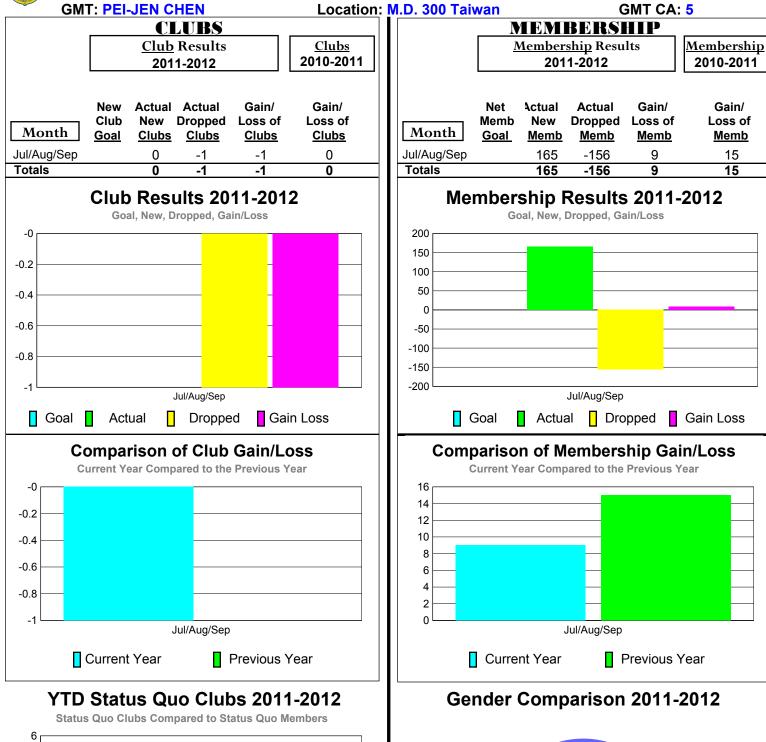

## 2011-2012 GMT Reports for District (or Undistricted) District 300A1

## 2011-2012 GMT Reports for District (or Undistricted) District 300A2

## 2011-2012 GMT Reports for District (or Undistricted) District 300A3

## 2011-2012 GMT Reports for District (or Undistricted) District 300B1

2

0 -2

-6

Status Quo Clubs

Jul/Aug/Sep

Total Status Quo Members