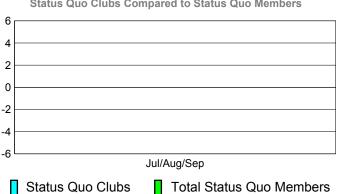

## 2011-2012 GMT Reports for District (or Undistricted) District 300A1

## 2011-2012 GMT Reports for District (or Undistricted) District 300A2

## 2011-2012 GMT Reports for District (or Undistricted) District 300A3

## 2011-2012 GMT Reports for District (or Undistricted) District 300B1

2

0 -2

-6

Status Quo Clubs

Jul/Aug/Sep

Total Status Quo Members