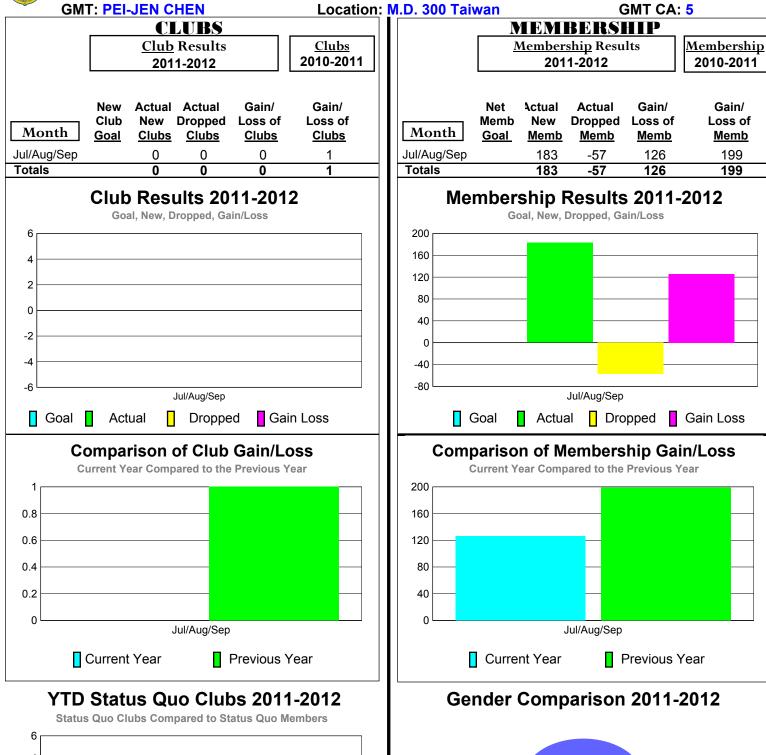

## 2011-2012 GMT Reports for District (or Undistricted) District 300A1

## 2011-2012 GMT Reports for District (or Undistricted) District 300A2

## 2011-2012 GMT Reports for District (or Undistricted) District 300A3

## 2011-2012 GMT Reports for District (or Undistricted) District 300B1

2

0 -2

-6

Status Quo Clubs

Jul/Aug/Sep

Total Status Quo Members

## 2011-2012 GMT Reports for District (or Undistricted) District 300B2

**87**%

Female

13%

Male

Jul/Aug/Sep

## 2011-2012 GMT Reports for District (or Undistricted) District 300C1

Total Status Quo Members

## 2011-2012 GMT Reports for District (or Undistricted) District 300C2

## 2011-2012 GMT Reports for District (or Undistricted) District 300C3

## 2011-2012 GMT Reports for District (or Undistricted) District 300D1

## 2011-2012 GMT Reports for District (or Undistricted) District 300D2