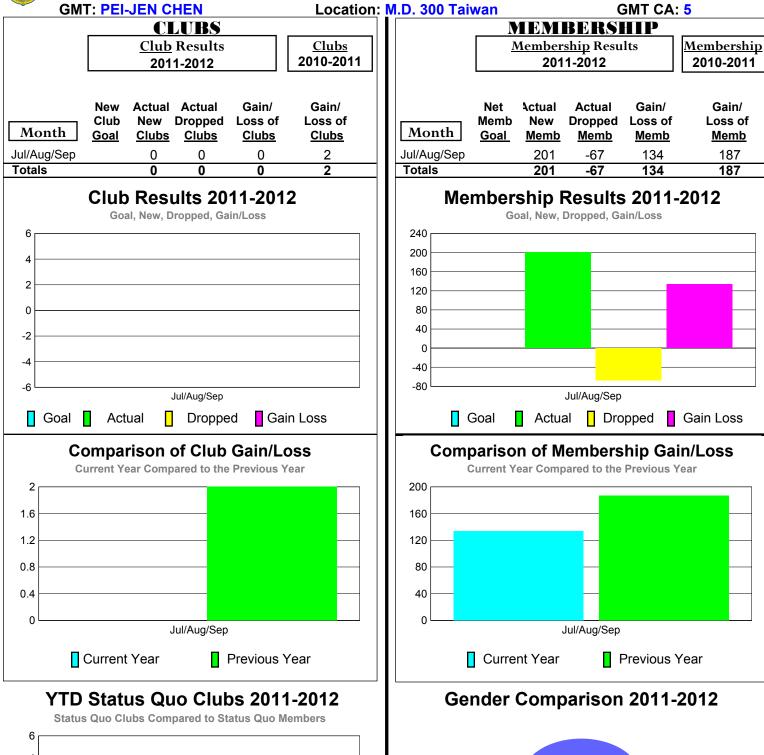

## 2011-2012 GMT Reports for District (or Undistricted) District 300B1

2

0 -2

-6

Status Quo Clubs

Jul/Aug/Sep

Total Status Quo Members

## 2011-2012 GMT Reports for District (or Undistricted) District 300C1

Total Status Quo Members