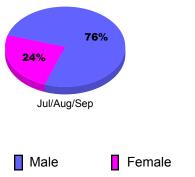

## 2011-2012 GMT Reports for District (or Undistricted) District 300B2

**87**%

Female

13%

Male

Jul/Aug/Sep

## 2011-2012 GMT Reports for District (or Undistricted) District 300 E2

77%

Female

23%

Male

Jul/Aug/Sep