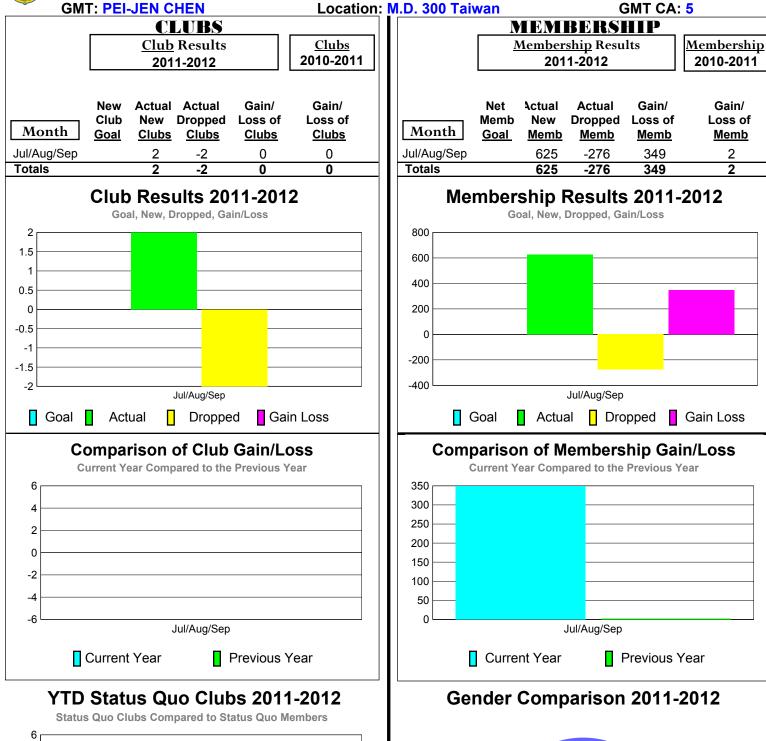

## 2011-2012 GMT Reports for District (or Undistricted) District 300A1

## 2011-2012 GMT Reports for District (or Undistricted) District 300A2

## 2011-2012 GMT Reports for District (or Undistricted) District 300A3

## 2011-2012 GMT Reports for District (or Undistricted) District 300B1

2

0 -2

-6

Status Quo Clubs

Jul/Aug/Sep

Total Status Quo Members

## 2011-2012 GMT Reports for District (or Undistricted) District 300B2

**87**%

Female

13%

Male

Jul/Aug/Sep