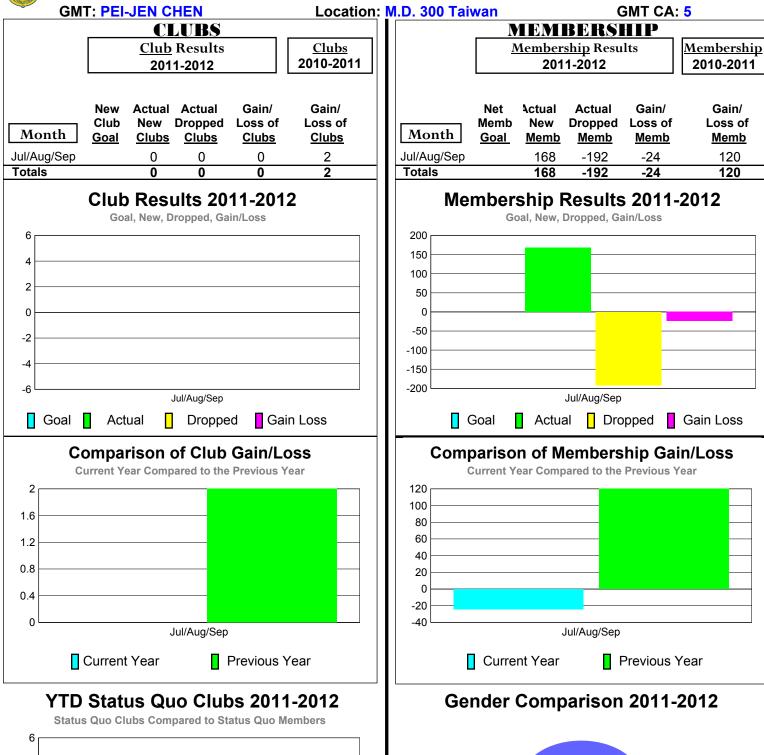

## 2011-2012 GMT Reports for District (or Undistricted) District 300A1

## 2011-2012 GMT Reports for District (or Undistricted) District 300A2

## 2011-2012 GMT Reports for District (or Undistricted) District 300A3

## 2011-2012 GMT Reports for District (or Undistricted) District 300B1

2

0 -2

-6

Status Quo Clubs

Jul/Aug/Sep

Total Status Quo Members