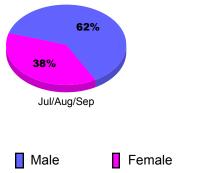

## 2011-2012 GMT Reports for District (or Undistricted) District 300B2

**87**%

Female

13%

Male

Jul/Aug/Sep