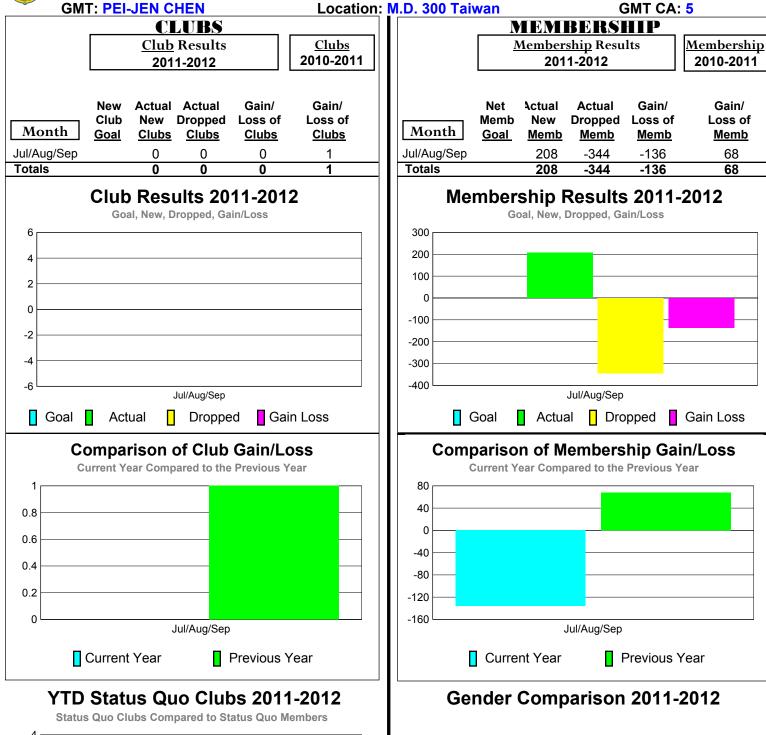

District (or Undistricted) District 300A2







## 2011-2012 GMT Reports for District (or Undistricted) District 300A3







## 2011-2012 GMT Reports for District (or Undistricted) District 300B1







2

0 -2

-6

Status Quo Clubs

Jul/Aug/Sep

Total Status Quo Members

## 2011-2012 GMT Reports for District (or Undistricted) District 300B2



**87**%

Female

13%

Male

Jul/Aug/Sep

## 2011-2012 GMT Reports for District (or Undistricted) District 300C1





Total Status Quo Members



## 2011-2012 GMT Reports for District (or Undistricted) District 300C2







## 2011-2012 GMT Reports for District (or Undistricted) District 300C3







## 2011-2012 GMT Reports for District (or Undistricted) District 300D1







## 2011-2012 GMT Reports for District (or Undistricted) District 300D2







## 2011-2012 GMT Reports for District (or Undistricted) District 300 E1







4

2

0 -2

-6

Status Quo Clubs

Jul/Aug/Sep

■ Total Status Quo Members

## 2011-2012 GMT Reports for District (or Undistricted) District 300 E2



77%

Female

23%

Male

Jul/Aug/Sep

## 2011-2012 GMT Reports for District (or Undistricted) District 300 F





# 20%

Jul/Aug/Sep

☐ Male ☐ Female

## 2011-2012 GMT Reports for District (or Undistricted) District 300 G1







## 2011-2012 GMT Reports for District (or Undistricted) District 300 G2