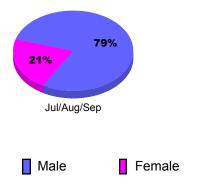

tricted) District 300C2







## 2011-2012 GMT Reports for District (or Undistricted) District 300C3







## 2011-2012 GMT Reports for District (or Undistricted) District 300D1







## 2011-2012 GMT Reports for District (or Undistricted) District 300D2







## 2011-2012 GMT Reports for District (or Undistricted) District 300 E1







4

2

0 -2

-6

Status Quo Clubs

Jul/Aug/Sep

■ Total Status Quo Members

## 2011-2012 GMT Reports for District (or Undistricted) District 300 E2



77%

Female

23%

Male

Jul/Aug/Sep

## 2011-2012 GMT Reports for District (or Undistricted) District 300 F





# 20%

Jul/Aug/Sep

☐ Male ☐ Female

## 2011-2012 GMT Reports for District (or Undistricted) District 300 G1







## 2011-2012 GMT Reports for District (or Undistricted) District 300 G2