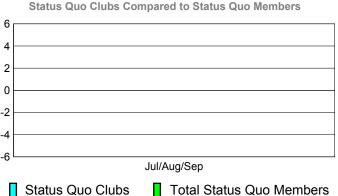

## 2011-2012 GMT Reports for District (or Undistricted) District 300B2

**87**%

Female

13%

Male

Jul/Aug/Sep

## 2011-2012 GMT Reports for District (or Undistricted) District 300C1

Total Status Quo Members

## 2011-2012 GMT Reports for District (or Undistricted) District 300C2

## 2011-2012 GMT Reports for District (or Undistricted) District 300C3