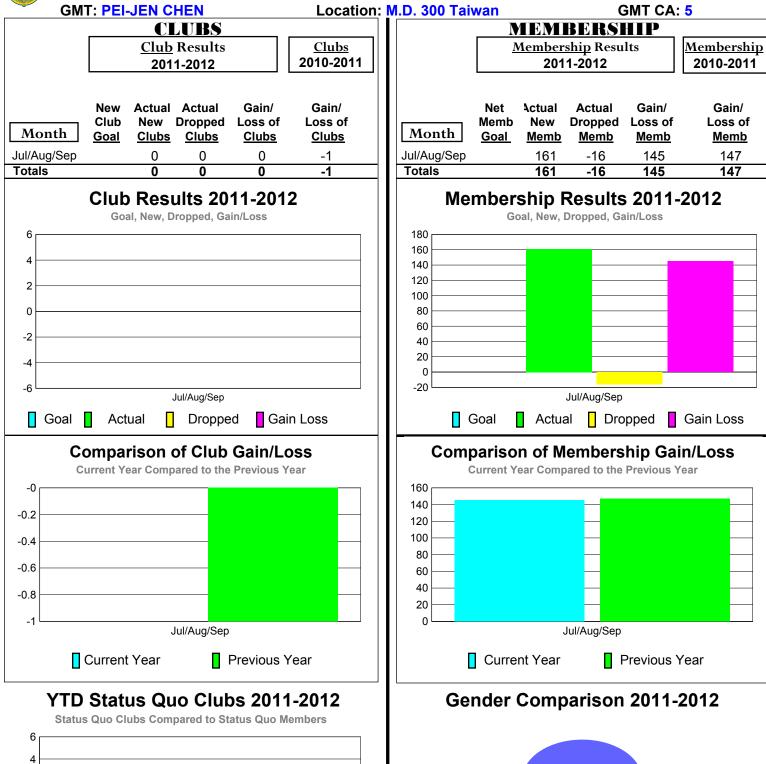

## 2011-2012 GMT Reports for District (or Undistricted) District 300A1

## 2011-2012 GMT Reports for District (or Undistricted) District 300A2

## 2011-2012 GMT Reports for District (or Undistricted) District 300A3

## 2011-2012 GMT Reports for District (or Undistricted) District 300B1

2

0 -2

-6

Status Quo Clubs

Jul/Aug/Sep

Total Status Quo Members

## 2011-2012 GMT Reports for District (or Undistricted) District 300B2

**87**%

Female

13%

Male

Jul/Aug/Sep