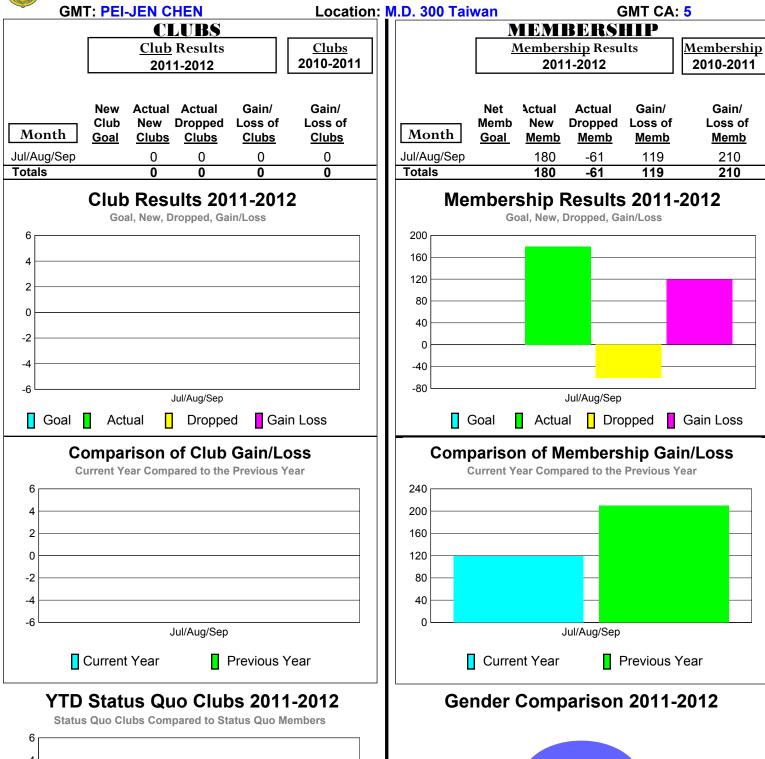

## 2011-2012 GMT Reports for District (or Undistricted) District 300C1

Total Status Quo Members

## 2011-2012 GMT Reports for District (or Undistricted) District 300C2

## 2011-2012 GMT Reports for District (or Undistricted) District 300C3

## 2011-2012 GMT Reports for District (or Undistricted) District 300D1

## 2011-2012 GMT Reports for District (or Undistricted) District 300D2