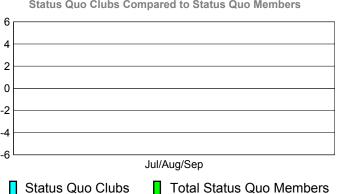

## 2011-2012 GMT Reports for District (or Undistricted) District 300C1

Total Status Quo Members

## 2011-2012 GMT Reports for District (or Undistricted) District 300C2

## 2011-2012 GMT Reports for District (or Undistricted) District 300C3

## 2011-2012 GMT Reports for District (or Undistricted) District 300D1

## 2011-2012 GMT Reports for District (or Undistricted) District 300D2