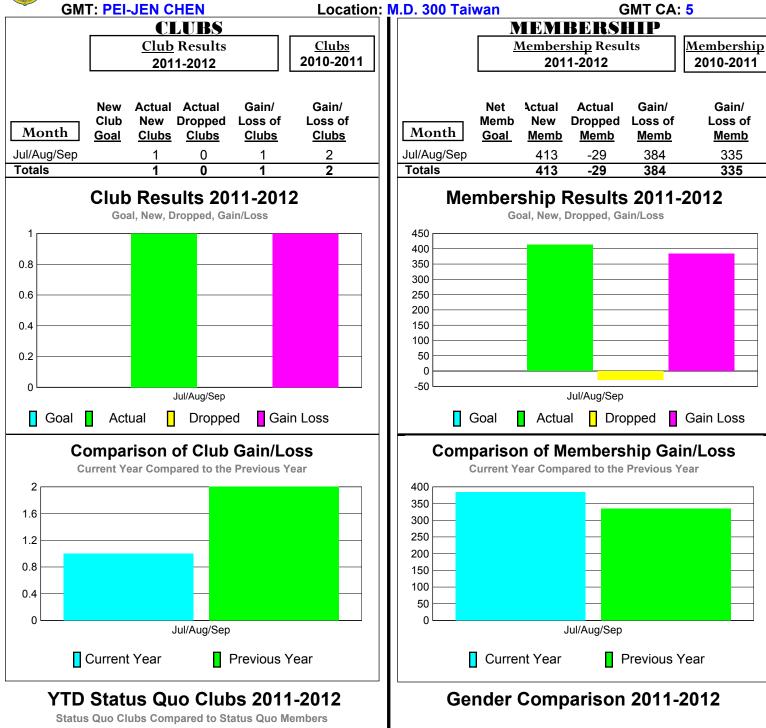

## 2011-2012 GMT Reports for District (or Undistricted) District 300A1

## 2011-2012 GMT Reports for District (or Undistricted) District 300A2

## 2011-2012 GMT Reports for District (or Undistricted) District 300A3

## 2011-2012 GMT Reports for District (or Undistricted) District 300B1

2

0 -2

-6

Status Quo Clubs

Jul/Aug/Sep

Total Status Quo Members