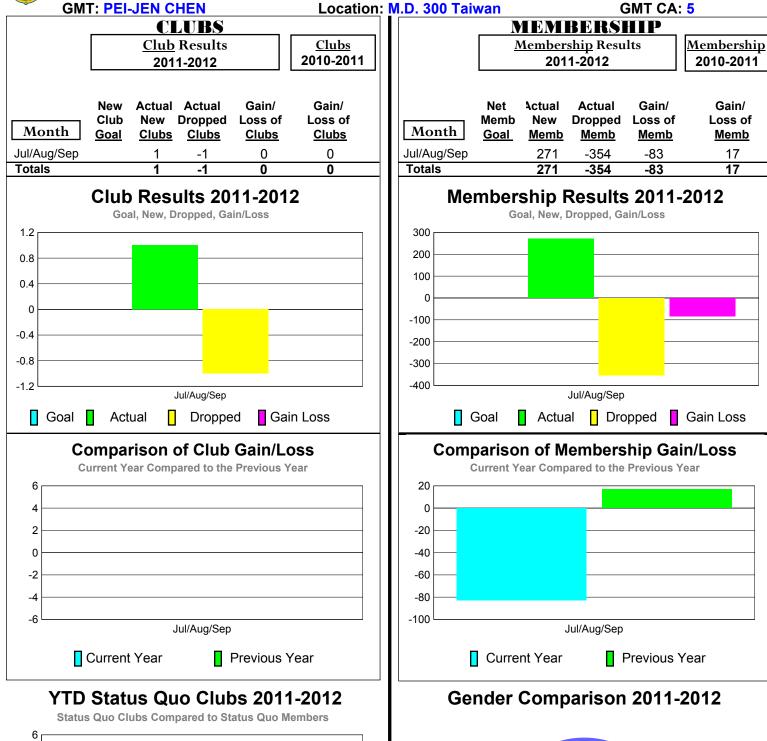

## 2011-2012 GMT Reports for District (or Undistricted) District 300A1

## 2011-2012 GMT Reports for District (or Undistricted) District 300A2

## 2011-2012 GMT Reports for District (or Undistricted) District 300A3

## 2011-2012 GMT Reports for District (or Undistricted) District 300B1

2

0 -2

-6

Status Quo Clubs

Jul/Aug/Sep

Total Status Quo Members